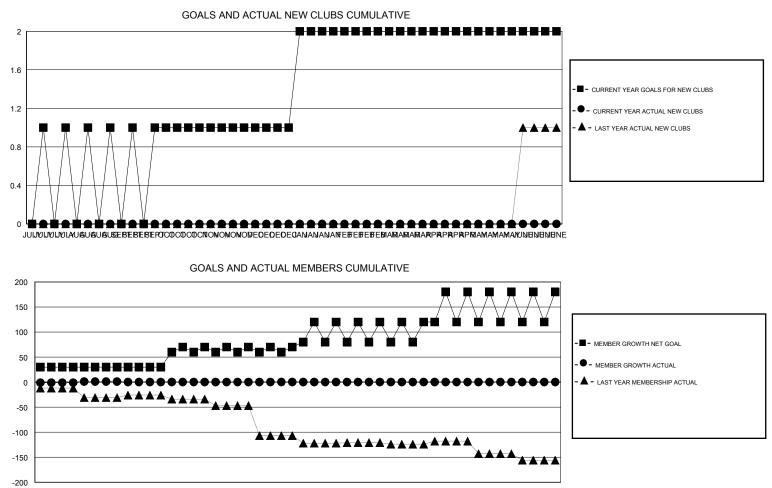

## District 4 A2

Results as of: 8/31/2019

| GMT:          |               |             | GMT CA        |                       |                           |                         |                                                    |  |
|---------------|---------------|-------------|---------------|-----------------------|---------------------------|-------------------------|----------------------------------------------------|--|
|               | Club          | 98          |               | Members               |                           |                         |                                                    |  |
|               | RESULTS FOR   | R 2019-2020 |               | RESULTS FOR 2019-2020 |                           |                         |                                                    |  |
| QUARTER       | NEW CLUB GOAL | NEW CLUBS   | DROPPED CLUBS | QUARTER               | MEMBER GROWTH NET<br>GOAL | MEMBER GROWTH<br>ACTUAL | DROPPED<br>MEMBERS ACTUAL<br>(including transfers) |  |
| JULY/AUG/SEPT | 1             | 0           | 0             | JULY/AUG/SEPT         | 30                        | 96                      | 84                                                 |  |
| OCT/NOV/DEC   | 1             | 0           | 0             | OCT/NOV/DEC           | 35                        | 0                       | 0                                                  |  |
| JAN/FEB/MAR   | 1             | 0           | 0             | JAN/FEB/MAR           | 35                        | 0                       | 0                                                  |  |
| APR/MAY/JUNE  | 0             | 0           | 0             | APR/MAY/JUNE          | 50                        | 0                       | 0                                                  |  |